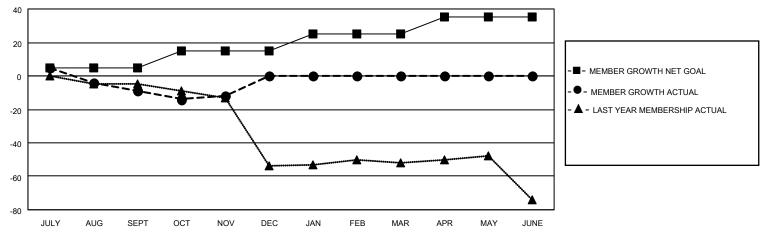

## GOALS AND ACTUAL MEMBERS CUMULATIVE

| DROPPED CLUBS: 1 |    | 14 CLUBS OF 32 ADDED 1 OR<br>MORE NEW MEMBERS | GENDER DISTRIBUTION                |              |  |
|------------------|----|-----------------------------------------------|------------------------------------|--------------|--|
|                  |    | WORE NEW WEIWBERS                             | MALE                               | 501 (61.32%) |  |
|                  |    |                                               | FEMALE                             | 316 (38.68%) |  |
| DROPPED MEMBERS  |    |                                               | NON BINARY                         | 0 (0.00%)    |  |
|                  |    |                                               | PREFER NOT TO ANSWER               | 0 (0.00%)    |  |
| DECEASED         | 7  |                                               |                                    |              |  |
| CLUB CANCELLED   | 0  | CLICK HERE FOR CUMULATIVE                     | TOTAL FAMILY UNIT MEMBERS 192      |              |  |
| OTHER            | 50 | MEMBERSHIP DATA                               |                                    |              |  |
| TOTAL            | 57 |                                               | FAMILY MEMBERS PAYING HALF DUES 97 |              |  |
|                  |    |                                               |                                    |              |  |

## MONTHLY MEMBERSHIP PROGRESS REPORT

LOCATION IDAHO District 39 W Results as of: 11/30/2021

| Clubs RESULTS FOR 2021-2022 |   |   |   | Members RESULTS FOR 2021-2022 |    |    |    |
|-----------------------------|---|---|---|-------------------------------|----|----|----|
|                             |   |   |   |                               |    |    |    |
| JULY/AUG/SEPT               | 0 | 0 | 1 | JULY/AUG/SEPT                 | 5  | 30 | 38 |
| OCT/NOV/DEC                 | 1 | 0 | 0 | OCT/NOV/DEC                   | 10 | 16 | 19 |
| JAN/FEB/MAR                 | 1 | 0 | 0 | JAN/FEB/MAR                   | 10 | 0  | 0  |
| APR/MAY/JUNE                | 1 | 0 | 0 | APR/MAY/JUNE                  | 10 | 0  | 0  |