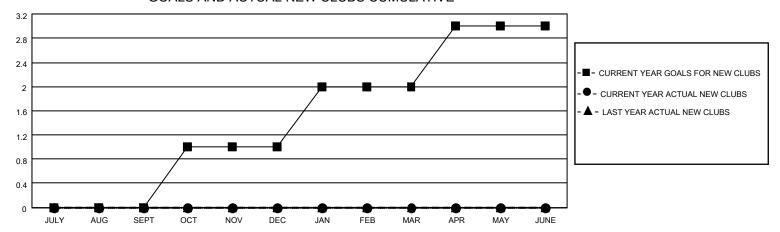

## GOALS AND ACTUAL NEW CLUBS CUMULATIVE

## MONTHLY MEMBERSHIP PROGRESS REPORT

LOCATION IDAHO District 39 W Results as of: 11/30/2021

| Clubs RESULTS FOR 2021-2022 |   |   |   | Members RESULTS FOR 2021-2022 |    |    |    |
|-----------------------------|---|---|---|-------------------------------|----|----|----|
|                             |   |   |   |                               |    |    |    |
| JULY/AUG/SEPT               | 0 | 0 | 1 | JULY/AUG/SEPT                 | 5  | 30 | 38 |
| OCT/NOV/DEC                 | 1 | 0 | 0 | OCT/NOV/DEC                   | 10 | 16 | 19 |
| JAN/FEB/MAR                 | 1 | 0 | 0 | JAN/FEB/MAR                   | 10 | 0  | 0  |
| APR/MAY/JUNE                | 1 | 0 | 0 | APR/MAY/JUNE                  | 10 | 0  | 0  |